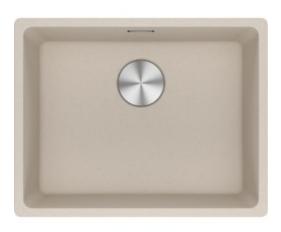

## Maris MRG 110-52 Coffee | 125.0688.506

| Technical Data               |                   |
|------------------------------|-------------------|
| Product Information          |                   |
| Sink type                    | Bowl (no drainer) |
| Type of material             | Granite           |
| Number of bowls              | 1                 |
| Color                        | Coffee            |
| Finish                       | None              |
| Dimensions                   |                   |
| External size: right to left | 553.0             |
| External size: front to back | 433.0             |
| Bowl 1 size: right to left   | 520.0             |
| Bowl 1 size: front to back   | 400.0             |
| Bowl 1: depth                | 200.0             |
| Installation                 |                   |
| Minimum cabinet size         | 60 cm             |
| Product specifications       |                   |
| Installation type            | Undermount        |
| Waste outlet                 | 3 1/2"            |
| Position of drainer          | No drainer        |
| Product Identification       |                   |
| Product brand                | FRANKE            |
| Product family               | Maris             |
| Model range                  | Maris             |
| Approval logo                | CE                |
| Approval logo                | UKCA              |
| Properties                   |                   |
| Drainers number              | No drainer        |
| Product reversibility        | No                |
| Tap ledge                    | No                |