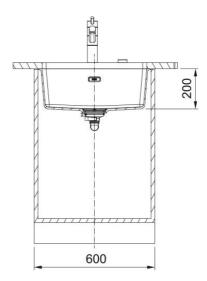

## Maris MRG 110-52 Coffee | 125.0688.506

| Technical Data               |                   |
|------------------------------|-------------------|
| Product Information          |                   |
| Sink type                    | Bowl (no drainer) |
| Type of material             | Granite           |
| Number of bowls              | 1                 |
| Color                        | Coffee            |
| Finish                       | None              |
| Dimensions                   |                   |
| External size: right to left | 553.0             |
| External size: front to back | 433.0             |
| Bowl 1 size: right to left   | 520.0             |
| Bowl 1 size: front to back   | 400.0             |
| Bowl 1: depth                | 200.0             |
| Installation                 |                   |
| Minimum cabinet size         | 60 cm             |
| Product specifications       |                   |
| Installation type            | Undermount        |
| Waste outlet                 | 3 1/2"            |
| Position of drainer          | No drainer        |
| Product Identification       |                   |
| Product brand                | FRANKE            |
| Product family               | Maris             |
| Model range                  | Maris             |
| Approval logo                | CE                |
| Approval logo                | UKCA              |
| Properties                   |                   |
| Drainers number              | No drainer        |
| Product reversibility        | No                |
| Tap ledge                    | No                |